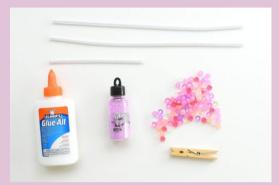

# Beaded Pipe

### Cleaner Butterflies

Supplies needed:
2.5 Pipe cleaners (12" length)
Plastic pony beads
Clothespin
White Glue
Glitter

Step 1: Add about 40 pony beads to each of the 12 inch pipe cleaners, leaving about 1 inch empty at both ends. Make sure you leave enough of the pipe cleaner empty at the ends or it will be really hard to twist them into the butterfly wing shapes.